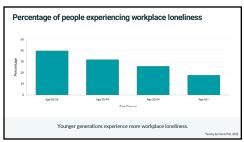

,

2

/

5

"Loneliness is not the absence of people but the absence of connection."

\_

8

1: